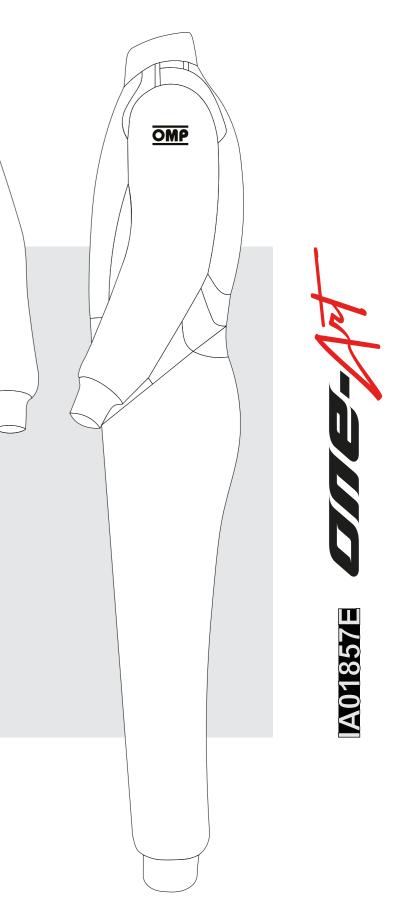

# **GREY AREA**

This model of suit can be customized through the use of images, photos and color blendings. This peculiar feature is possible thanks to our own technology "OMP Printart".

- The customizable area is shown in grey in the picture.
- For the best result, please follow scrupulously the following instructions.
- 1) All logos must be forwarded in vectorial format (.ai/.eps/.pdf); also the texts, if present, must be included in the file and converted in curves.
- 2) All colours of the grey area needs to be specified strictly with a pantone code. Please find here the link https://www.pantone.com/color-finder. Particular effects given by the designers, like shades or transparencies, cannot be realised and granted on the final overall as shown on the screen.

## **PRINTABLE AREA**

### INTERLOCK FABRIC - NOT PRINTABLE/EMBROIDERABLE

### WRIST AND ANKLE CUFF'S FABRIC

CUSTOMIZED SUIT CONFIGURATOR

DATE:

REV.

| CUSTOME | R:  | TEAM: _ |           |
|---------|-----|---------|-----------|
| OMP     | OMP | OME     | OMP   Ome |
|         |     |         |           |
|         |     |         |           |
|         |     |         |           |