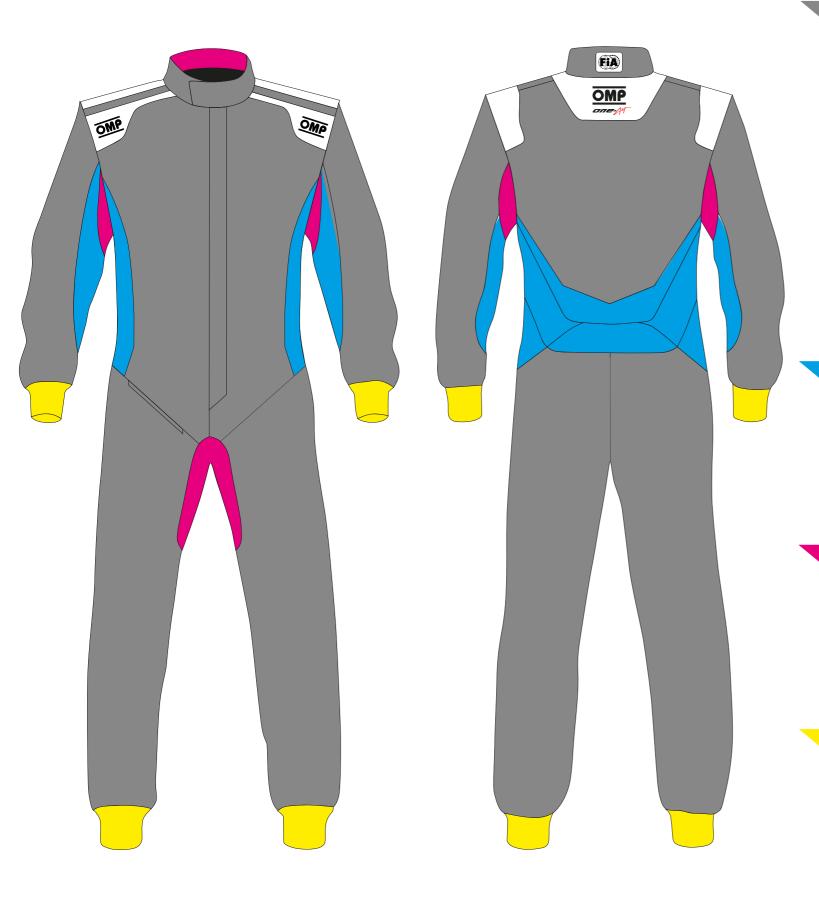

# **GREY AREA**

This model of suit can be customized through the use of images, photos and color blendings. This peculiar feature is possible thanks to our own technology "OMP Printart".

- The customizable area is shown in grey in the picture.
- For the best result, please follow scrupulously the following instructions.
- 1) All logos must be forwarded in vectorial format (.ai/.eps/.pdf); also the texts, if present, must be included in the file and converted in curves.
- 2) All colours of the grey area needs to be specified strictly with a pantone code. Please find here the link https://www.pantone.com/color-finder. Particular effects given by the designers, like shades or transparencies, cannot be realised and granted on the final overall as shown on the screen.

## **PRINTABLE AREA**

### INTERLOCK FABRIC - NOT PRINTABLE/EMBROIDERABLE