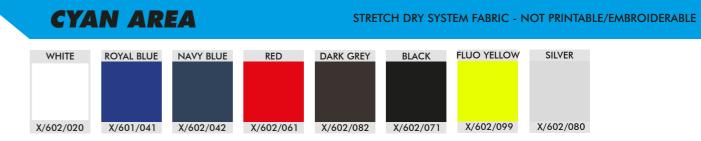

MIZATION TUTOR CITE



# **GREY AREA**

This model of suit can be customized through the use of images, photos and color blendings. This peculiar feature is possible thanks to our own technology "OMP Printart".

- The customizable area is shown in grey in the picture.
- For the best result, please follow scrupulously the following instructions.
- 1) All logos must be forwarded in vectorial format (.ai/.eps/.pdf); also the texts, if present, must be included in the file and converted in curves.
- 2) All colours of the grey area needs to be specified strictly with a pantone code. Please find here the link https://www.pantone.com/color-finder. Particular effects given by the designers, like shades or transparencies, cannot be realised and granted on the final overall as shown on the screen.





RED

### **YELLOW AREA** WHITE SILVER ROYAL BLUE NAVY BLUE





IA01857E

# NEW STANDARD FIA 8856-2018



FOR SHOULDER STRIPES A DIFFERENT AND

## **PRINTABLE AREA**

### INTERLOCK FABRIC - NOT PRINTABLE/EMBROIDERABLE

### WRIST AND ANKLE CUFF'S FABRIC





CUSTOMIZED SUIT CONFIGURATOR

DATE:

REV.

| CUSTOME | R:  | TEAM: _ |           |
|---------|-----|---------|-----------|
| OMP     | OMP | OME     | OMP   Ome |
|         |     |         |           |
|         |     |         |           |
|         |     |         |           |

# © OMP RACING SPA - ALL RIGHTS RESERVED

THIS DESIGN IS THE INTELLECTUAL PROPERTY OF OMP RACING SPA - ANY REPRODUCTION WITHOUT PERMISSION WILL BE PROSECUTED TO THE FULLEST EXTENT OF THE LAW. By approving this sketch, the customer acknowledges that, duri