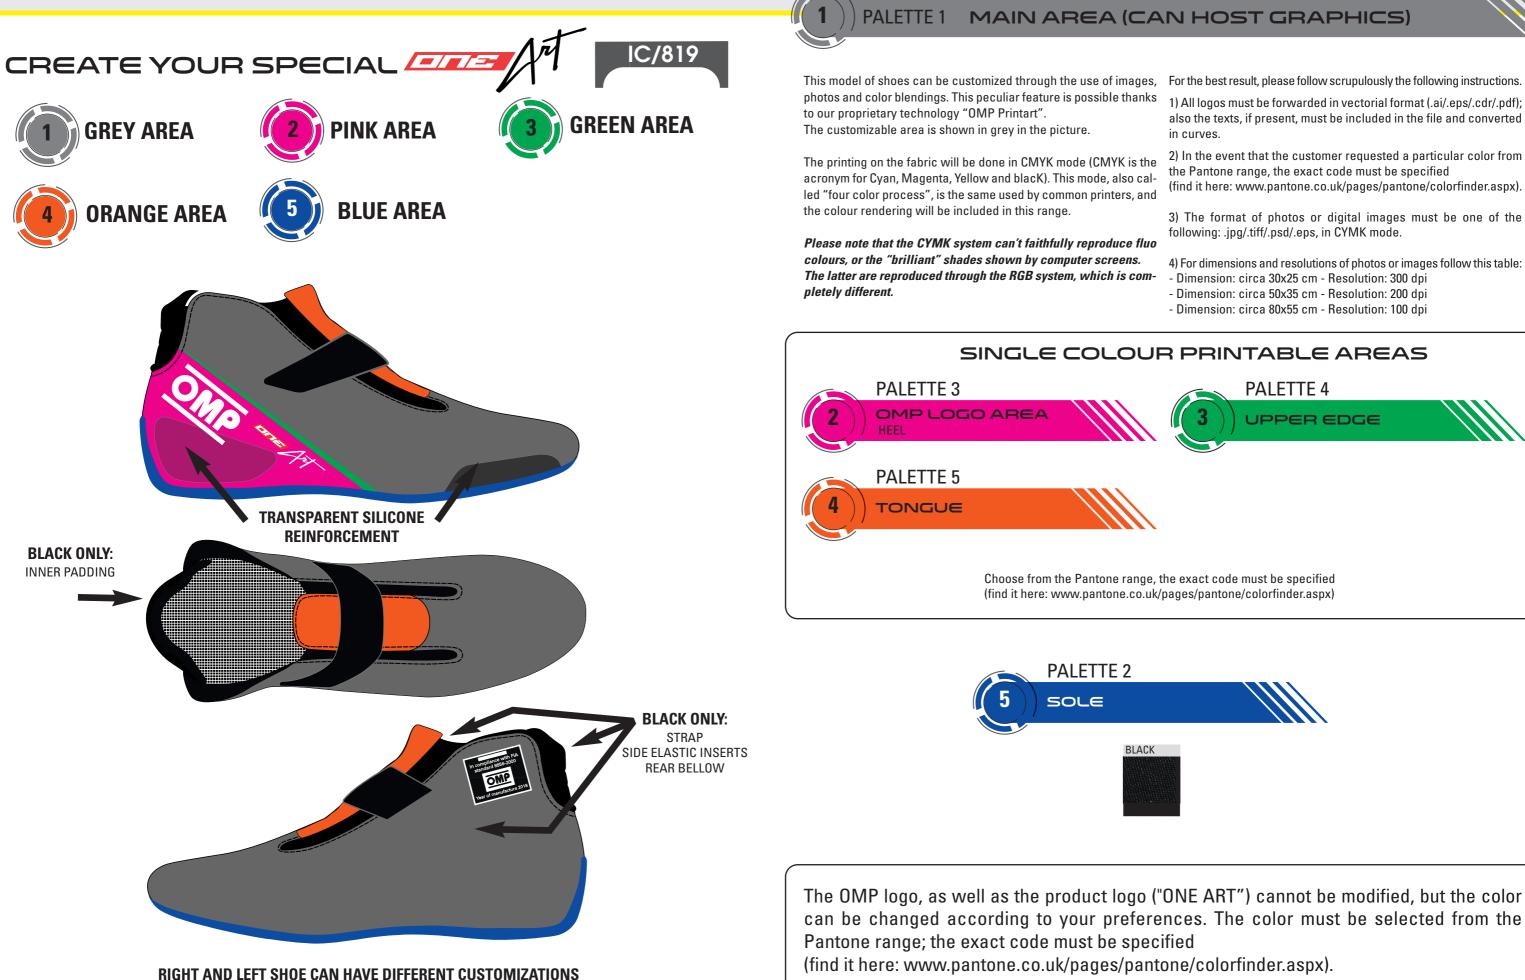

# SHOES CUSTOMIZATION TUTOR

1) All logos must be forwarded in vectorial format (.ai/.eps/.cdr/.pdf); also the texts, if present, must be included in the file and converted

2) In the event that the customer requested a particular color from the Pantone range, the exact code must be specified

(find it here: www.pantone.co.uk/pages/pantone/colorfinder.aspx).

3) The format of photos or digital images must be one of the following: .jpg/.tiff/.psd/.eps, in CYMK mode.

4) For dimensions and resolutions of photos or images follow this table:

- Dimension: circa 30x25 cm Resolution: 300 dpi
- Dimension: circa 50x35 cm Resolution: 200 dpi
- Dimension: circa 80x55 cm Resolution: 100 dpi

# PALETTE 4 UPPER EDGE